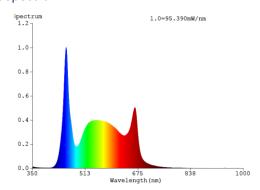

## Specification

- Essential spectrum for general plant with aesthetic color appearance
- Precise light distribution to reach high PPFD for vertical farming
- Long lifetime with less energy consumption
- Support and advice for your requirements

**Housing** Aluminum and high quality plastic

**Application** Horticulture lighting

Power 18 W

Input Voltage 230VAC±10% /50Hz

Luminous Flux >2400 lumen

Power Factor >0.9

THDi <15%

Color Horticulture White (1R4W)

Beam Angle 120 degree

Control Gear build-in driver

IP Rating 20

LED Lifetime 50000 hrs.

Warranty 2 year





### Dimension

# 1200 38.5

### **Light Spectrum**



#### Specification

| Pedification |          |                   |            |              |
|--------------|----------|-------------------|------------|--------------|
| Product      | Power(W) | Color             | Voltage(V) | Application  |
| HLBT1200RW   | 18W      | Horti White(1R4W) | 230 Vac    | Horticulture |